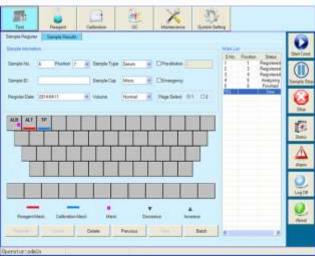

#### Advanced operating system

- User friendly software interface simple, easy-to-operation
- Sample automatic dilution(decrease, increase, normal)
- Reaction result automatic checking and warning, calibaration result automatic checking, warning alarm log
- Linear & nonlinear calibration, Multi-points calibration up to 8 points
- Quality control apply to westgard, L-T plot, cumulative