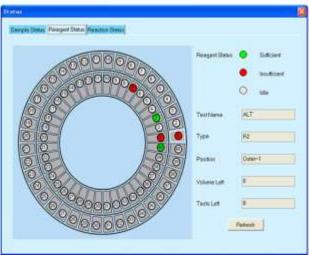

#### Reagent tray & Sample tray

- 80 reagent positions, 40 sample positions
- Non-stop cooling system with peltier pad inside, 24 hours 2°C-14°C
- Bar code reader(optional)