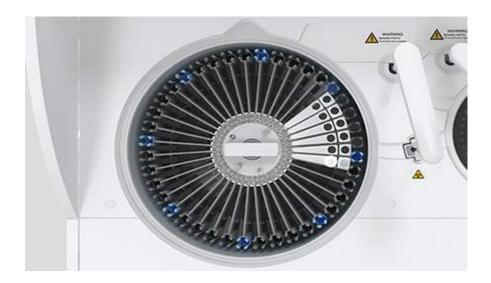

#### Reagent tray & Sample tray

- 80 reagent positions, 40 sample positions
- Non-stop cooling system with peltier pad inside, 24 hours 2°C-14°C
- Bar code reader(optional)