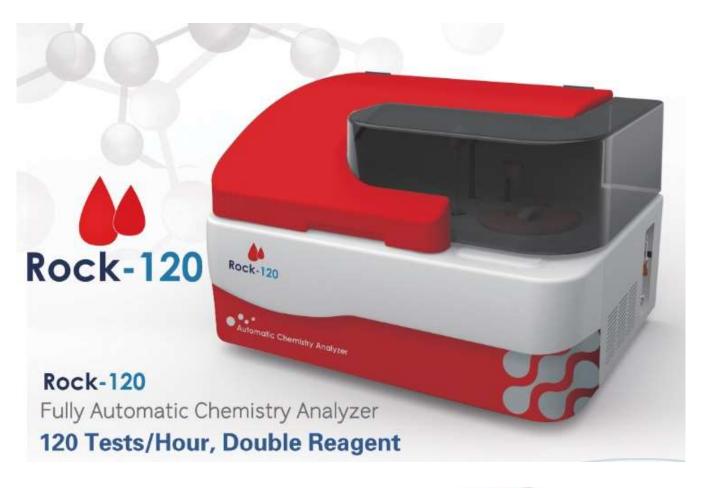

# **Rock-120**









#### Multifunctional precision sampling probe

- External & internal mirror polish, external & internal probe washing
- Dedicated sampling probe equipped with sensitive liquid sensor, timely feedback of reagent & sample residuals
- Collision protection, automatic probe depth adjusting



## Excellent mixer design

- Teflon coating mixer. No water dropping(reducing carry-over)
- Excellent mixing effect with standard mixing prosedure





#### Reagent tray & Sample tray

- 80 reagent positions, 40 sample positions
- Non-stop cooling system with peltier pad inside, 24 hours 2°C-14°C
- Bar code reader(optional)



### Reaction tray

- 44 reaction cuvettes
- Reaction volume as low as 150µl
- Stable & accurate temperature (37±0.1°C) for reaction



#### Advanced operating system

- User