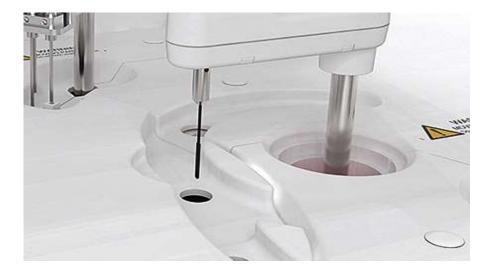

#### Multifunctional precision sampling probe

- External & internal mirror polish, external & internal probe washing
- Dedicated sampling probe equipped with sensitive liquid sensor, timely feedback of reagent & sample residuals
- Collision protection, automatic probe depth adjusting