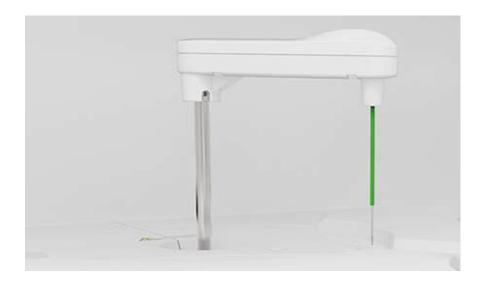

#### Multifunctional precision sampling probe

- External & internal mirror polish, external & internal probe washing
- Dedicated sampling probe equipped with sensitive liquid sensor, timely feedback of reagent & sample residuals
- Collision protection, automatic probe depth adjusting