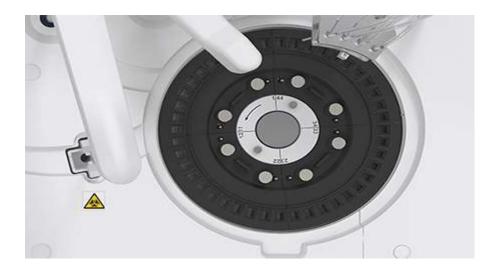

### Reaction tray

- 44 reaction cuvettes
- Reaction volume as low as 150µl
- Stable & accurate temperature (37±0.1°C) for reaction